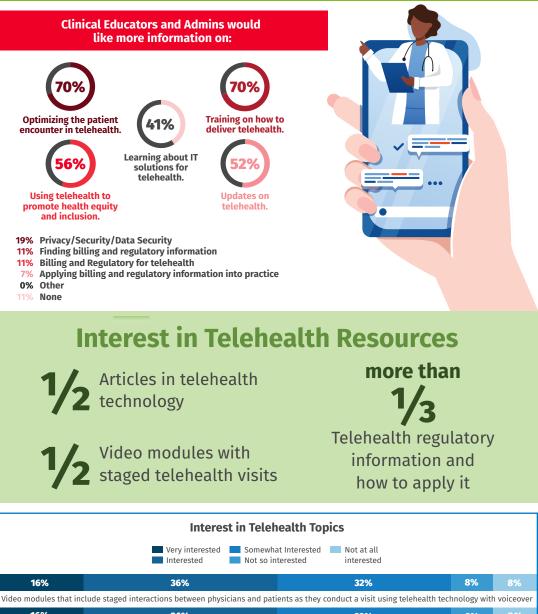

## **Telehealth Survey Results**

We asked clinical nurse educators, hospital educators, directors, and clinical admins about their telehealth experience.

| 16%                                                            | 36%                                |                               | 32%                          |                     | 8%           | 8%      |
|----------------------------------------------------------------|------------------------------------|-------------------------------|------------------------------|---------------------|--------------|---------|
| A selection of                                                 | of articles by expert contributors | highlighting trends, recent d | evelopments, and think piece | s in the area of te | lehealth tec | hnology |
| 12%                                                            | 24%                                |                               | 36%                          |                     | 24%          |         |
| A resource that consolidates telehealth regulatory information |                                    |                               |                              |                     |              |         |
| 12%                                                            | 24%                                |                               | 36%                          | 20%                 |              | 8%      |
|                                                                | Info                               | rmation on how to apply reg   | ulatory info into practice   |                     |              |         |