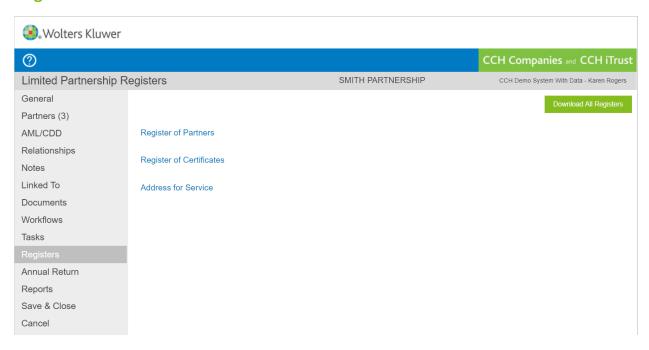

### **Registers**

- Register of Partners will be automatically updated from the main Partners screen
- Register of Certificates will be automatically update when Certificates are uploaded to the Documents screen
- Address for Service can be used to keep track of address changes