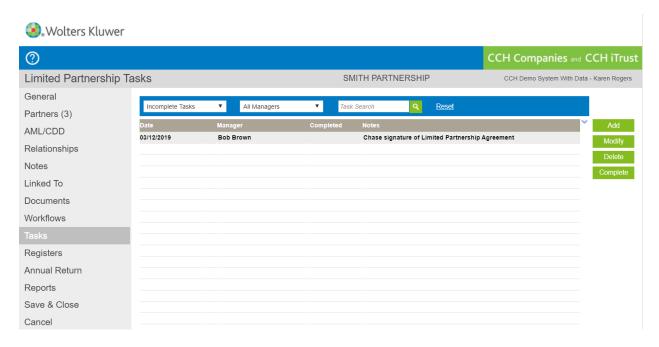

#### **Tasks**

- Tasks can be added to the Limited Partnership Task List
- The Task List is accessible via a quick link on the dashboard
- Task can also be added to Outlook
- Select Add to add a new task
- Select Modify to edit an existing task
- Select Delete to delete a task
- Select Complete to complete a task