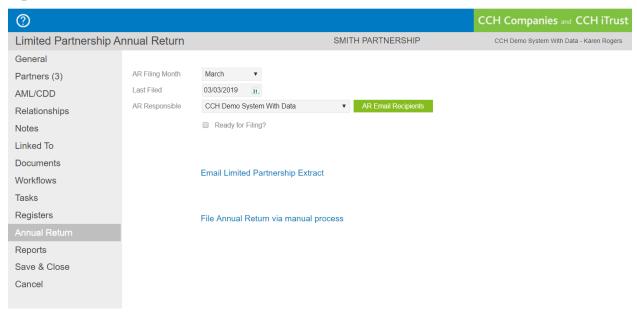

#### **Annual Return**

- AR information will be automatically populated from the General screen
- Set a party responsible to ensure the correct email template is used
- Select the email recipients, all partners, selected partners or company secretary
- Email an AR due reminder to the Partners
- Use the quick link to NZCO to file the Annual Return

Note: Email templates must be setup/customized under Setup > Email Templates