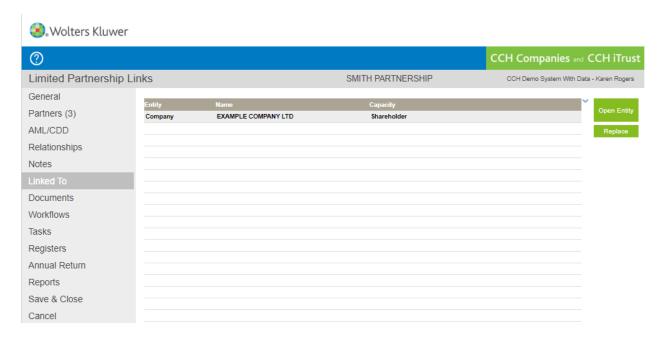

#### Linked to

- The Linked To screen will show any links to Trusts or Companies
- Select Open Entity to view linked entities