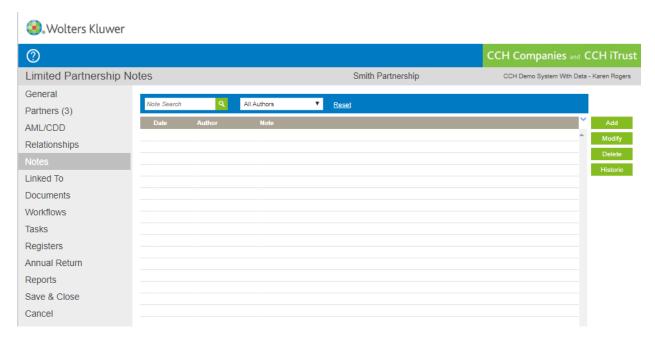

#### **Notes**

- Notes can be recorded against the Limited Partnership
- Select Add to add a note
- Select Modify to modify an existing note
- Select Delete to delete a note