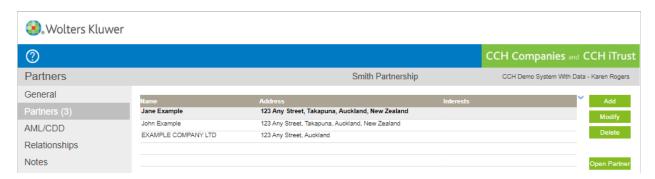

#### **Partners**

- Partners information is imported from NZCO
- Select Add to add a new Partner manually
- Select Modify to update the details of a partners
- Select Delete to delete a partner
- Select Open to open a partner