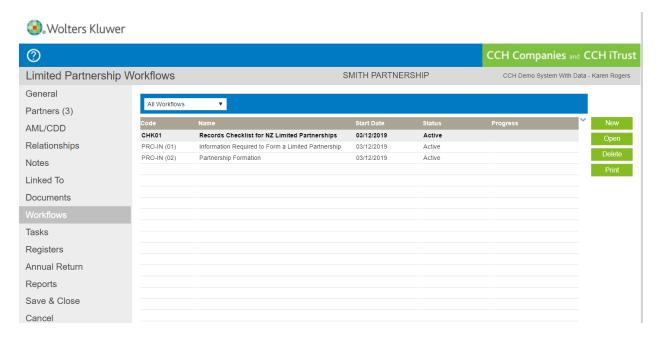

#### **Workflows**

- Workflows are detailed procedures and checklists
- Select New to start a new workflow
- Select Open to open and edit an existing workflow
- Select Delete to delete a workflow
- Select Print to print a workflow