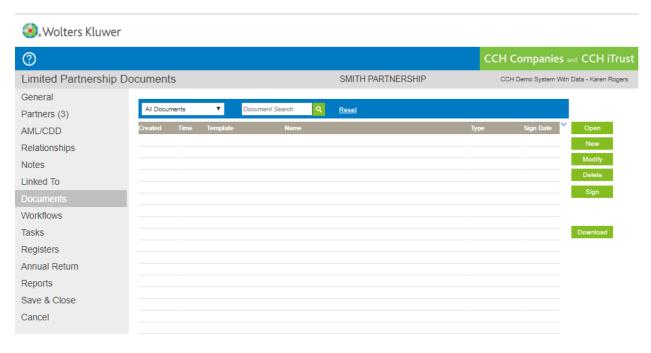

#### **Documents**

- The Document screen allows you to create, upload, download documents and to mark documents as signed.
- There are currently no document templates to create for Limited Partnerships, but we are working on some content for the future. You can also add your own templates.
- Select New to upload a document
- Select Modify to change the details of an existing document
- Select Open to view an existing document
- Select Delete to delete a document
- Select Sign to mark a document as signed
- Select Download to download a zip file containing all documents from this screen