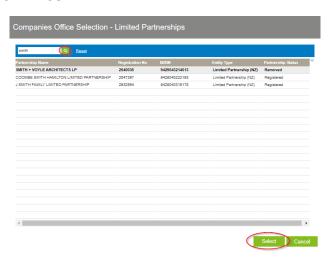

### **Adding a Limited Partnership (individual)**

- Select Add new Limited Partnership on the Dashboard
- Select Import from NZCO

- Search NZCO database and Select
- All publicly available information will be imported.