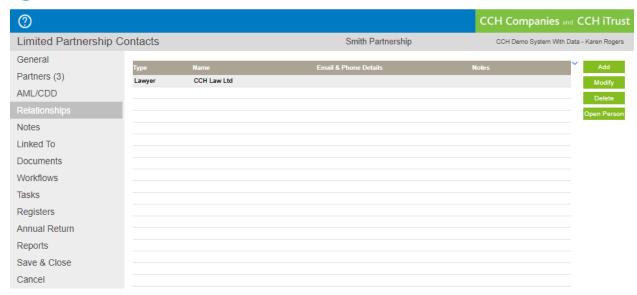

### Relationships

- The Relationships screen can be used to record any other relationships
- Select Add to add a new relationship
- Select Modify to update an existing relationship
- Select Delete to delete a relationship
- Select Open to open the person or company record listed