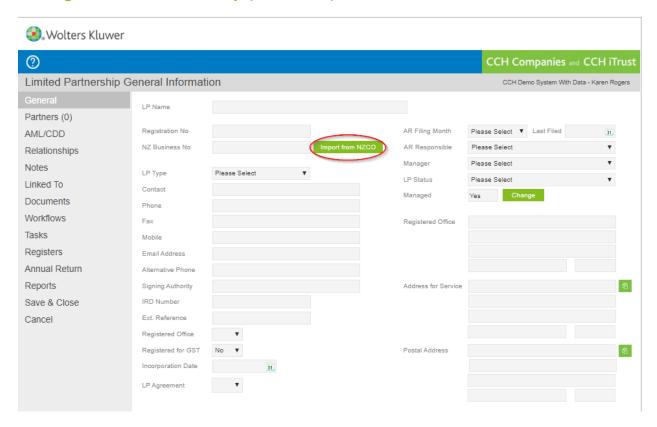

### **Adding a Limited Partnership (individual)**

- Select Add new Limited Partnership on the Dashboard
- Select Import from NZCO

- Search NZCO database and Select
- All publicly available information will be imported.