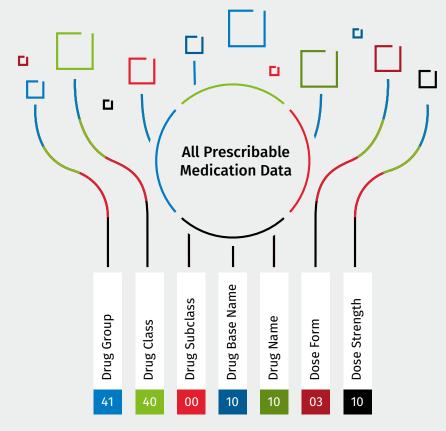

Price Rx offers a holistic view of competitive drug data to:

 $\bigcirc$ 

Help forecast trends

Aid in generic and therapeutic substitutions

Assist in product launches and research

**Featuring 14 characters** for a level of granularity unprecedented in the industry, the **Medi-Span Generic Product Identifier (GPI)** allows you to group, sort, search, match, map, and screen.

GPI = 41-40-00-10-10-03-10