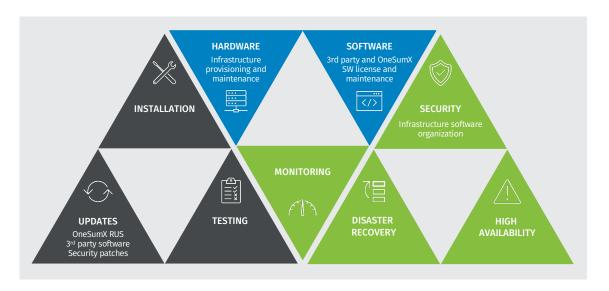

# A comprehensive approach to managing your applications

- We provide our solutions in a Virtual Private Cloud on your desired provider (Microsoft Azure, Amazon Web Services) to create a highly resilient environment of enterprisegrade service and store infrastructure managed by networking and support specialists.
- Our Professional Services (PS) team works with your IT team to implement a new, or migrate an existing, OneSumX infrastructure in a newly provisioned OR existing cloud environment.
- Once the solution is in production, the PS team offers hands-free remote monitoring and maintenance of the OneSumX solution.

## Maintain system performance and business results

- Different applications require varying maintenance schedules and considerations.
  We have decades of experience managing applications with rapid change requirements through our Regulatory Update Services (RUS).
- RUS is fully enabled in this managed environment, giving you the confidence to meeting ever-changing requirements in accordance with regulatory deadlines and managing your organization's integrated regulatory compliance and reporting needs effectively and efficiently.
- Software Management Services ensure that your upgrade processes and requirements are fulfilled, enabling you to focus on regulatory compliance, accuracy and changes.