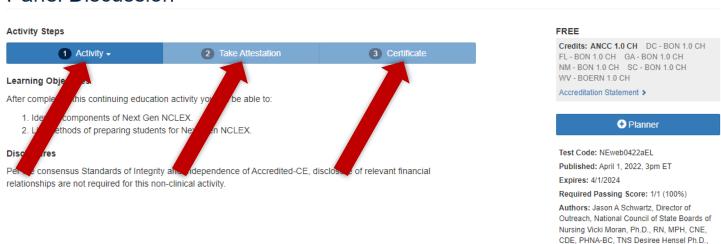

- Once you complete the attestation and evaluation, your certificate will be available in "My Planner" for 7 years.
- You will need to log into NursingCenter.com or CEConnection with a username and password.
- If you have never used NursingCenter.com or CEConnection, you must first complete the free registration process. Registration instructions are on the following page.
- After registering, use the link below to return to the course. https://nursing.ceconnection.com/public/modules/16035
- Select Activity Step 1 to view the Webinar.
- Then choose Step 2, "Take Attestation", and then answer all the evaluation questions.
- Then go to "My Planner" in the navigation bar to retrieve the CE certificate and select step 3 "CERTIFICATE".