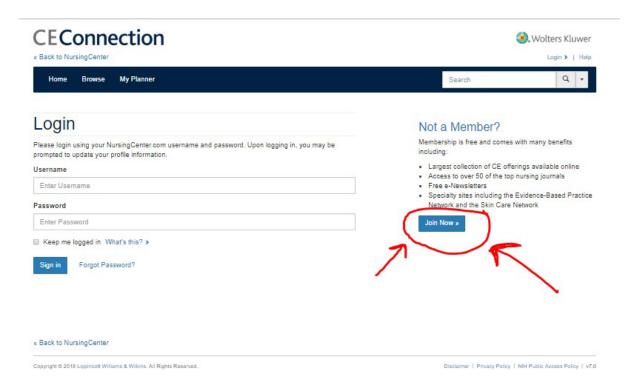

you have never used NursingCenter.com or CEConnection, you must first complete the free registration process. Registration instructions are on the following page.
- After registering, use the link below to return to the course. https://nursing.ceconnection.com/public/modules/16035
- Select Activity Step 1 to view the Webinar.
- Then choose Step 2, "Take Attestation", and then answer all the evaluation questions.
- Then go to "My Planner" in the navigation bar to retrieve the CE certificate and select step 3 "CERTIFICATE".

  Questions: Contact Customer Service 1 (800) 787-8985 or ceconnection@wolterskluwer.com



# Prepping for NextGen NCLEX and for Practice: A Clinical Judgment Panel Discussion



RN, PCNS-BC, CNE, CHSE



### **Registration Instructions**

#### Select Join Now button:



#### Next you will see this screen:





You can login with their username/email and password if you are already registered on nursingcenter.com or nursing.ceconnection.com. Otherwise enter an email address and a desired password on the left then choose "CONTINUE." Complete this page and choose "DONE".





#### Choose **CONTINUING EDUCATION** from the top menu bar:



#### **New & Noteworthy**

Discover the latest additions to our library of guideline summaries, nursing pocket cards, blog posts, and more.

#### Next choose **CEConnection**





#### Take a moment to compete the registration information: