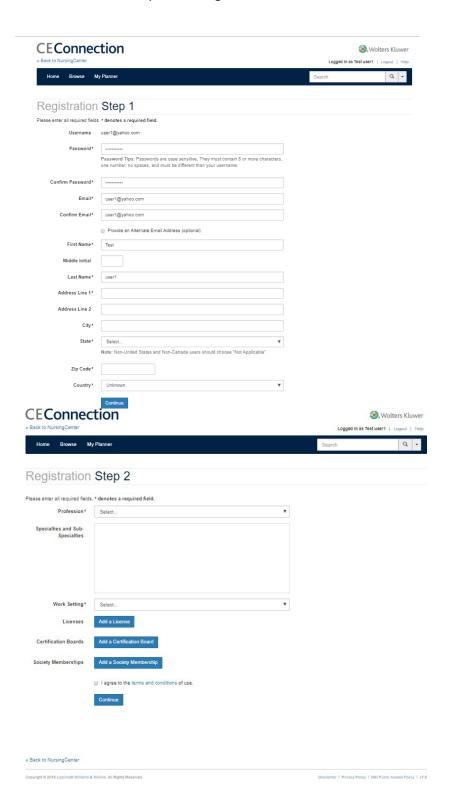

com



# Prepping for NextGen NCLEX and for Practice: A Clinical Judgment Panel Discussion



RN, PCNS-BC, CNE, CHSE



### **Registration Instructions**

#### Select Join Now button:



#### Next you will see this screen:





You can login with their username/email and password if you are already registered on nursingcenter.com or nursing.ceconnection.com. Otherwise enter an email address and a desired password on the left then choose "CONTINUE." Complete this page and choose "DONE".





#### Choose **CONTINUING EDUCATION** from the top menu bar:



#### **New & Noteworthy**

Discover the latest additions to our library of guideline summaries, nursing pocket cards, blog posts, and more.

#### Next choose **CEConnection**





#### Take a moment to compete the registration information: