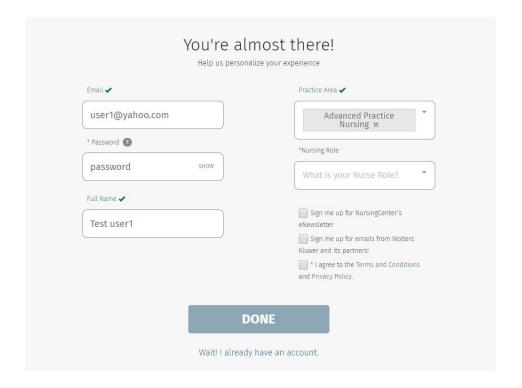

#### Next you will see this screen:

You can login with their username/email and password if you are already registered on nursingcenter.com or nursing.ceconnection.com. Otherwise enter an email address and a desired password on the left then choose "CONTINUE." Complete this page and choose "DONE".

#### Take a moment to compete the registration information: