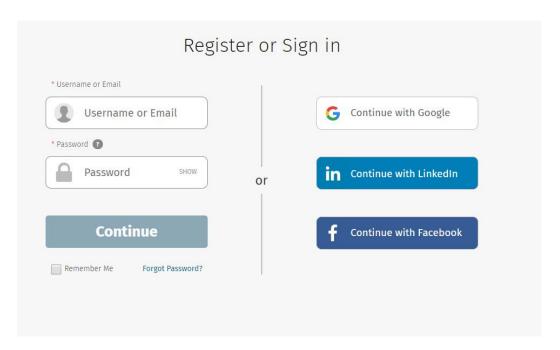

#### Next you will see this screen:

You can login with their username/email and password if you are already registered on nursingcenter.com or nursing.ceconnection.com. Otherwise enter an email address and a desired password on the left then choose "CONTINUE." Complete this page and choose "DONE".