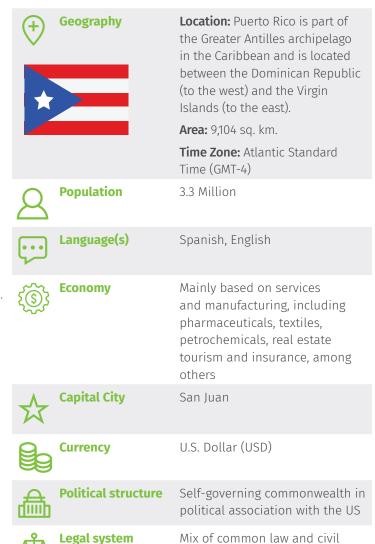

# PUERTO RICO

After being ceded to the U.S. as a result of the Spanish-American War, Puerto Rico became an unincorporated territory of the U.S. in 1898. Facing the challenges of recuperating its economy from a recession and recovering from the damage caused by hurricane Maria, Puerto Rico still provides many advantages for businesses.