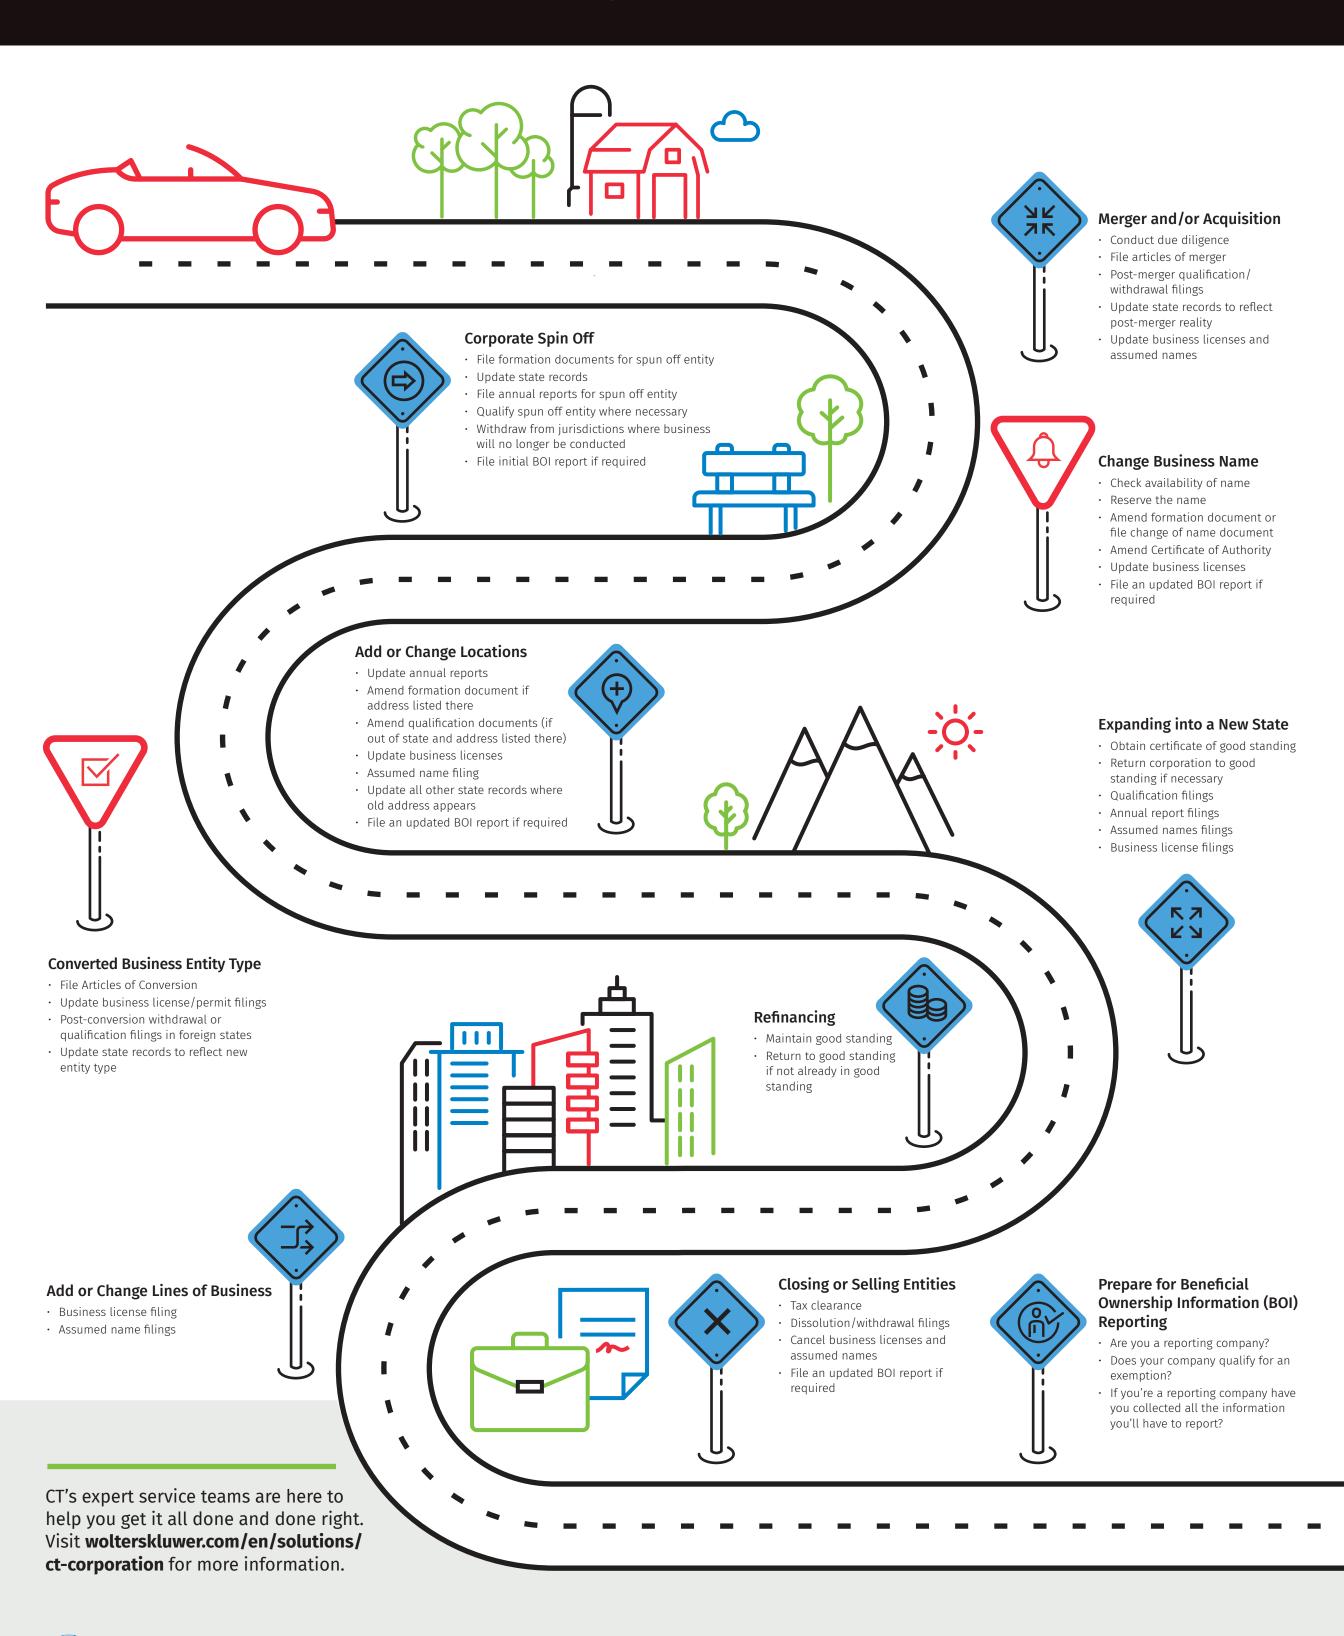

## Follow the road to compliance success in 2025

Today's regulatory landscape is more complex, as state, local, and federal governments expand compliance requirements, raise fees, and increase enforcement efforts. Unpredictable events can further complicate your responsibilities. Even the most dedicated and conscientious business can find it overwhelming to keep up with the constantly new and changing requirements. Do you know what business changes trigger a compliance action for your corporation or LLC?

Refer to this roadmap throughout the year to help ensure that all compliance matters are in-check as your business grows and evolves.