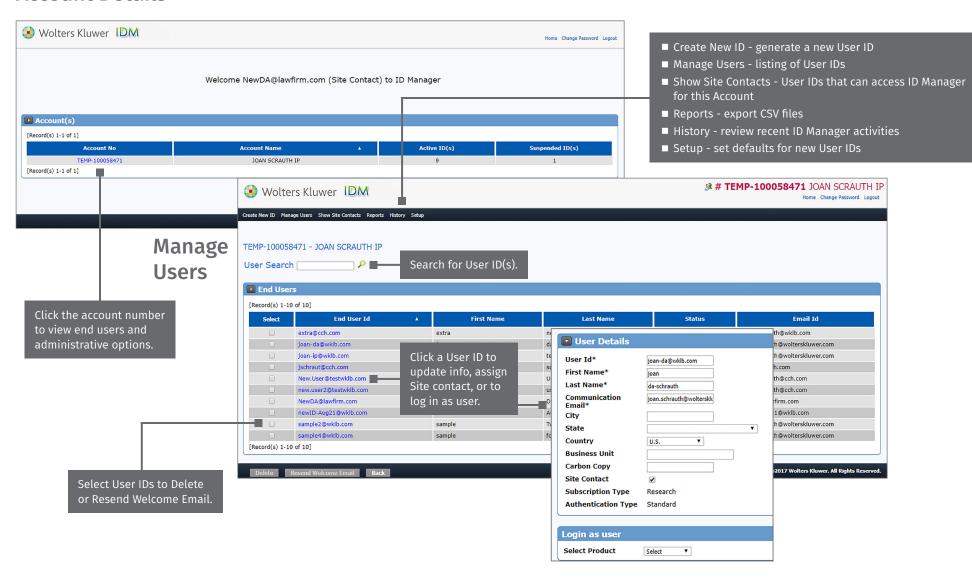

| and click Submit. | r your new Wolters Kluwer User<br>er End User Details                                                                          |                                                                                                  | Clear Back |
| Access the user guide for more details.                            |                                                                                                  |                   | NewDel-Admin  Submit  Submit  Stalis in the field below and click submit to register.  NewDA@lawfirm.com  New  Del-Admin  Back | ait                                                                                              |            |

### **ID** Manager

### **Quick Start Card**

#### **Account Details**