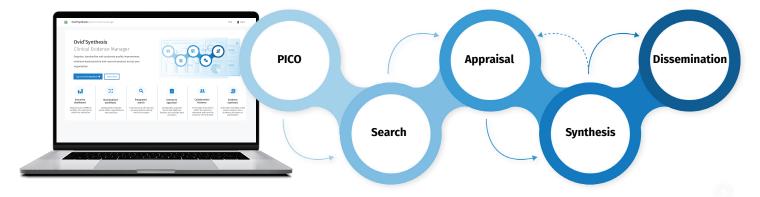

## **Empower staff from PICO to Poster**

"It makes completing all the steps of an EBP project much easier than any traditional method."

-Nurse Resident

"Ovid Synthesis is the most impactful thing to happen to nursing since disposable syringes"

## **Nurse residency**

Designed to conduct, collaborate, store, and manage all your institution's nurse residency projects. Provide new nurses with a standard structure to learn EBP from PICO to Poster, while you gain oversight and collaboration for mentorship, and infrastructure to retain and value your new nurses as they transition into practice.