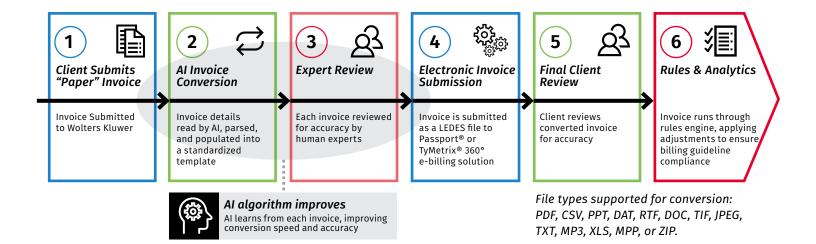

Wolters Kluwer's ELM Solutions offers an artificial intelligence-empowered legal invoice conversion service for our Passport® and TyMetrix® 360° clients. Intelligent Invoice Conversion uses machine learning technology to pull all the data from the invoice and convert it into a standardized template, with our staff reviewing each invoice for accuracy. Once an invoice has been converted and reviewed, it is sent through our client's Passport or TyMetrix 360° e-billing system as a LEDES file to run through our rules engines like an electronically submitted invoice. All line item details are available for adjustment and reporting, offering visibility into 100% of legal spend.

## About our Intelligent Invoice Conversion process

Current forms of invoice conversion rely on a template-based robotic process automation (RPA) and simple data. RPA is great for simple, repeatable tasks, but that process simply doesn't work with legal invoices. Legal invoices are complex. They can contain hundreds, even thousands, of line items. Moreover, the additional data on the invoice – timekeepers, rates, ID numbers, office location – is just as complex and necessary for reporting and billing compliance.

Intelligent Invoice Conversion uses machine learning to read the invoice. It employs pattern mapping and natural language processing to understand what a line item should consist of and how it should be interpreted. Our AI increases the speed of invoice conversion, with human reviewers to ensure each invoice is accurate to the original file. Layered on top of that is an additional quality assurance process that double-checks a percentage of invoices to ensure overall accuracy.

With each invoice, our AI engine is collecting the data needed to update its algorithm to improve performance over time.

Our AI increases the speed of invoice conversion, with human reviewers to ensure each invoice is accurate to the original file.