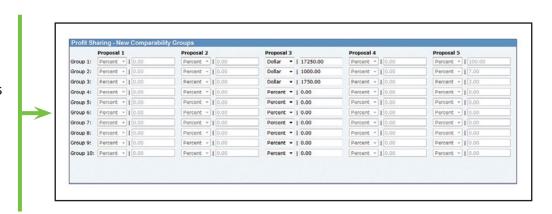

ftwProposal Pro can set up
10 different allocation groups
(each group can have a separate
profit sharing contribution dollar
or percentage). The tool then runs
the calculations and compliance
tests. If the allocations fail
the compliance testing, it will
automatically calculate and
suggest the amount needed
to pass the testing.