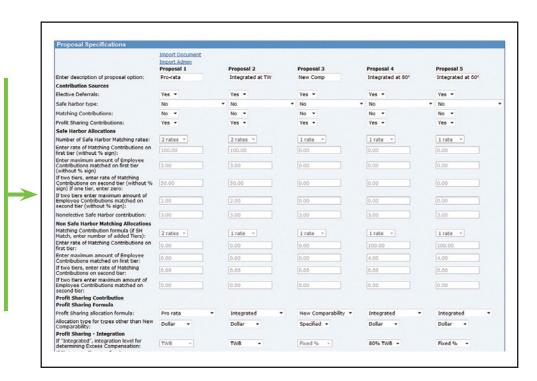

## Intuitive and easy to use

- Integrated with ftwilliam.com's Compliance module and Plan Document software so that your data flows seamlessly from Compliance and/or Plan Document into ftwProposal Pro
- Compares various combinations of employer contributions to maximize benefits to certain participants

- Allows the addition of client's tax bracket to show realistic cost/benefit of plan
- Calculates complex allocations and performs compliance tests with a click of a single button
- Autosolve feature for general test

## **Instant proposals**

- Creates 2-5 separate proposals simultaneously with pie charts
- Customizes your proposals (logo, font type, cover page, and more)

You can manually enter data or import data directly from ftwilliam.com's Plan Document and ftwilliam.com Compliance module to populate Option 1. From there, you can create additional options by adjusting the various specifications. Once satisfied, you simply run the report to determine which options are optimal by reviewing the test results and amounts to preferred person.