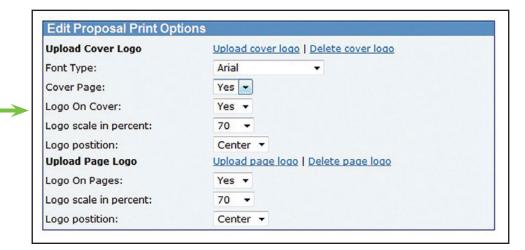

Easily customize the format of your proposal to include your logo, add a cover page, change the font type, and more, before printing.