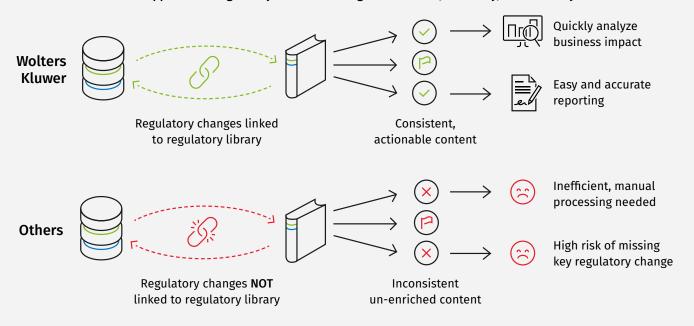

## The Regulatory Change Management Data Feed can be used either within Wolters Kluwer software or within your third-party system.

The RCM Data Feed contains a comprehensive library of laws, rules, regulations, and guidance for over 1,400 regulatory bodies and agencies globally, paired with enriched, timely, and structured regulatory cases which are then dynamically linked to the relevant areas in the Library to help expedite your review and quickly assess its impact.

The RCM Data Feed's centralized approach to regulatory content drives greater control, efficiency, and certainty.

## The Wolters Kluwer RCM Data Feed offers an efficient, effective, and comprehensive solution to jumpstart your regulatory change management program through the following innovative features:

- Automates the monitoring of regulatory developments relevant to your financial institution's products, services, and business model
- Reduces unwanted volume by providing the ability to suppress regulatory document types (e.g., speeches or enforcement actions) for later viewing or that may not apply to your financial institution
- Structures content with common data fields across all regulators to promote understanding and provide consistent reporting capabilities
- Visibly links material regulatory cases to the laws, rules, regulations, or guidance in the Library that it amends, references, repeals, or mentions creating an instant view of its potential risk to your financial institution
- Provides a consistent means to document required actions by the new or changed regulatory case and is delivered every business day in a universally accepted XML format