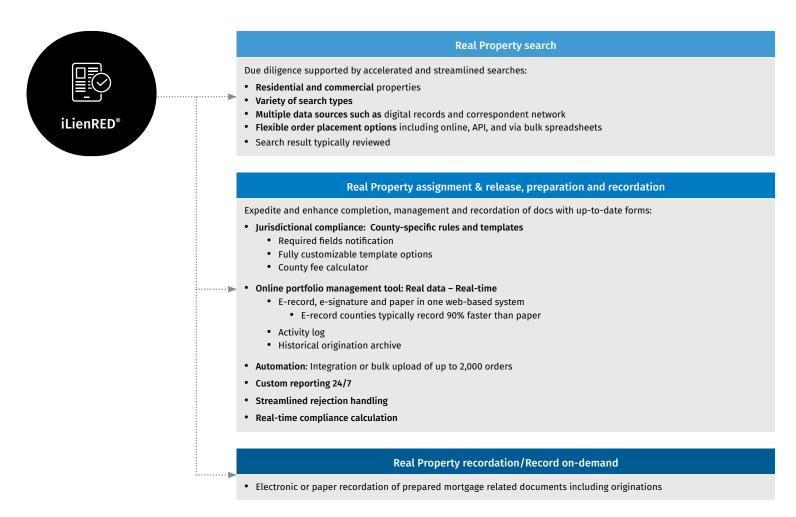

## Create and record faster with an intuitive, customizable mortgage platform

iLienRED (Real Estate Documents) is a web-based, secure platform for completing, recording and tracking mortgage documents. With expertise in 3,600+ jurisdictions and a dedicated expert team, iLienRED can deliver a more efficient, transparent and compliant mortgage back-end processing solution.