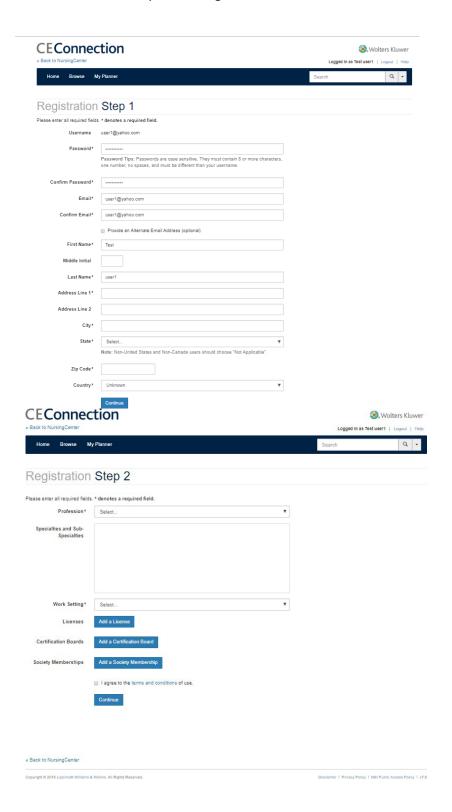

ursingCenter.com.

#### Not a Member?

Membership is free and comes with many benefits including:

- · Largest collection of CE offerings available online
- · Access to over 50 of the top nursing journals
- · Free e-Newsletters
- Specialty sites including the Evidence-Based Practice Network and the kin Care Network

Join Now »



#### Next you will see this screen:



You can login with their username/email and password if you are already registered on nursingcenter.com or nursing.ceconnection.com. Otherwise enter an email address and a desiredpassword on the left then choose "CONTINUE." Complete this page and choose "DONE".





#### Choose **CONTINUING EDUCATION** from the top menu bar:



#### Next choose **CEConnection**





### Take a moment to compete the registration information: