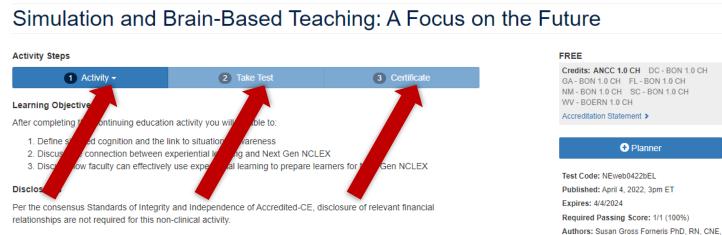

# Simulation and Brain-Based Teaching: A Focus on the Future CE Instructions

Continuing Education Credit for this presentation is available from Wolters Kluwer on nursing.ceconnection.com.

- Once you complete the attestation and evaluation, your certificate will be available in "My Planner" for 7 years.
- You will need to log into NursingCenter.com or CEConnection with a username and password.
- If you have never used NursingCenter.com or CEConnection, you must first complete the free registration process. Registration instructions are on the following page.
- After registering, use the link below to return to the course. <a href="https://nursing.ceconnection.com/public/modules/16036">https://nursing.ceconnection.com/public/modules/16036</a>
- Select Activity Step 1 to view the Webinar.
- Then choose Step 2, "Take Attestation", and then answer all the evaluation questions.
- Then go to "My Planner" in the navigation bar to retrieve the CE certificate and select step 3 "CERTIFICATE".