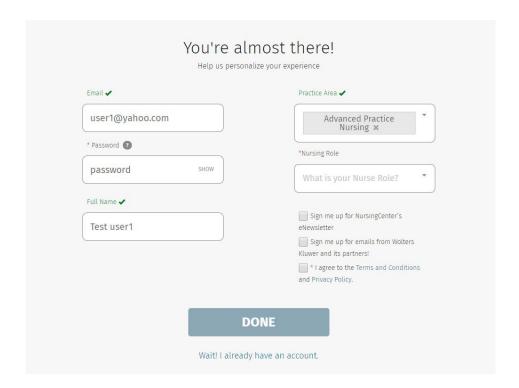

#### Next you will see this screen:

You can login with their username/email and password if you are already registered on nursingcenter.com or nursing.ceconnection.com. Otherwise enter an email address and a desiredpassword on the left then choose "CONTINUE." Complete this page and choose "DONE".