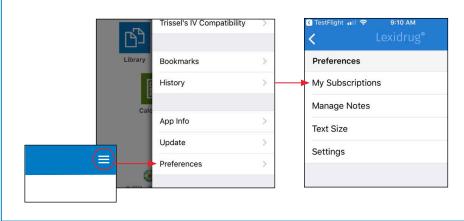

Once your Lexidrug mobile app installation is complete, open the mobile app to begin use. To confirm your subscriptions, tap the menu in the upper right, tap on "Preferences" and then tap "My Subscriptions".