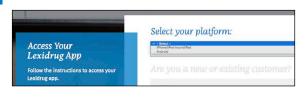

### You have access to: Lexi-SELECT

Log onto https://online.lexi.com or click on the Mobile Access Codes link at the bottom right of your Lexidrug splash page.

From the drop-down menu, you will need to select your device type.

From the next drop-down menu, you will need to select if you are a new or an existing customer.

You will then be taken to a screen showing your subscription code and device code and device-specific installation instructions.