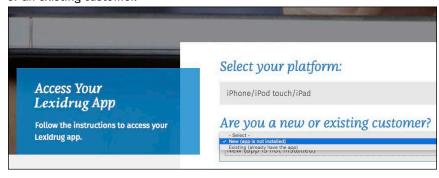

### You have access to: Lexi-SELECT

Log onto https://online.lexi.com or click on the Mobile Access Codes link at the bottom right of your Lexidrug splash page.

From the drop-down menu, you will need to select your device type.

From the next drop-down menu, you will need to select if you are a new or an existing customer.

You will then be taken to a screen showing your subscription code and device code and device-specific installation instructions.