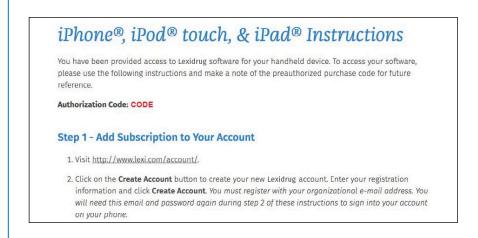

From the next drop-down menu, you will need to select if you are a new or an existing customer.

You will then be taken to a screen showing your subscription code and device code and device-specific installation instructions.