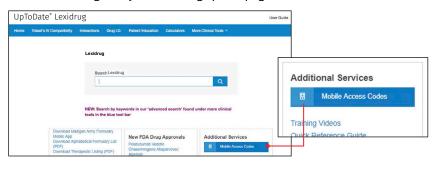

### You have access to: Lexi-SELECT

Log onto https://online.lexi.com or click on the Mobile Access Codes link at the bottom right of your Lexidrug splash page.

From the drop-down menu, you will need to select your device type.