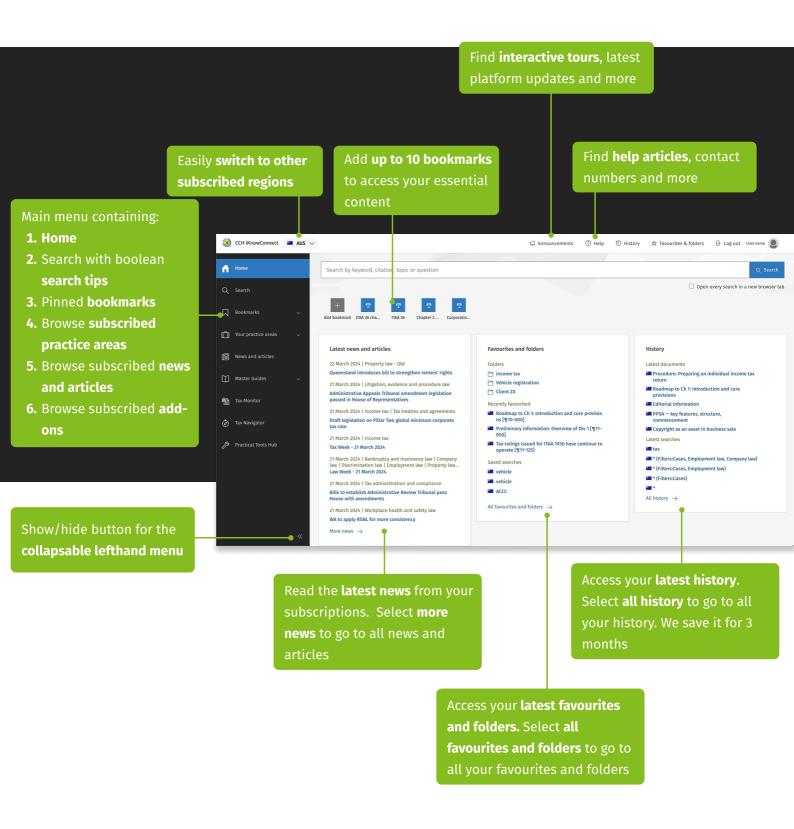

# Navigate the homepage

# The search experience

### Via the homepage

Type your search query to get **suggestions**, press enter or the blue search button to execute your search Select one of the **jump directly to** items for quick access to that document Select an **editorially curated question** to view a detailed answer, along with additional resources, for a deeper exploration on the search results page

### Via the search landing page

Practice Area and Content Type

Click the **your sea** 

If you are looking for **search tips**, select the "Search" option in the spine, which will take you to a search landing page displaying search operators that can be used to formulate advanced queries

Comparing different search queries? Select this checkbox to **open every search in a new browser tab** 

|           |                     |   | Filters Clear all filters |                                      |                                                                                               |                                        |
|-----------|---------------------|---|---------------------------|--------------------------------------|-----------------------------------------------------------------------------------------------|----------------------------------------|
| ស៊        | Home                |   | Clear all milers XX       | Search by keyword, citation, t       | opic or question                                                                              | Q Search                               |
| ۹         | Search              |   |                           |                                      |                                                                                               | Open every search in a new browser tab |
| n-n       | Your practice areas | ~ |                           | Start searching by keyword, or       | use search operators to narrow your search                                                    |                                        |
|           |                     |   |                           | Narrow and specify your search using |                                                                                               |                                        |
|           | News and articles   |   |                           | s, sec, or Section                   | Use <b>s, sec</b> or <b>Section</b> to jump directly to a section of the Act                  |                                        |
| ~~        |                     |   |                           | court AND appeals AND                | Use AND to find results containing both court and appeals and                                 |                                        |
| $\square$ | Master Guides       |   |                           | " court appeals "                    | Use "" to find results containing the exact words or phrases                                  |                                        |
|           |                     |   |                           | misleading <b>NOT</b> deceptive      | Use <b>NOT</b> to exclude results that match that keyword                                     |                                        |
| 會         | Tax Monitor         |   |                           | misleading <b>OR</b> deceptive       | Use $\boldsymbol{OR}$ to combine searches. Results match every keyword seperately             |                                        |
|           |                     |   |                           | Home <b>w/n</b> office               | Use <b>w/n</b> to search for a keyword within a <b>(n)</b> number of words within another key | word.                                  |
|           |                     |   |                           | Home <b>w/s</b> expenses             | Use <b>w/s</b> (or <b>w/sen</b> ) to search for a keyword within 20 words of another keyword  |                                        |