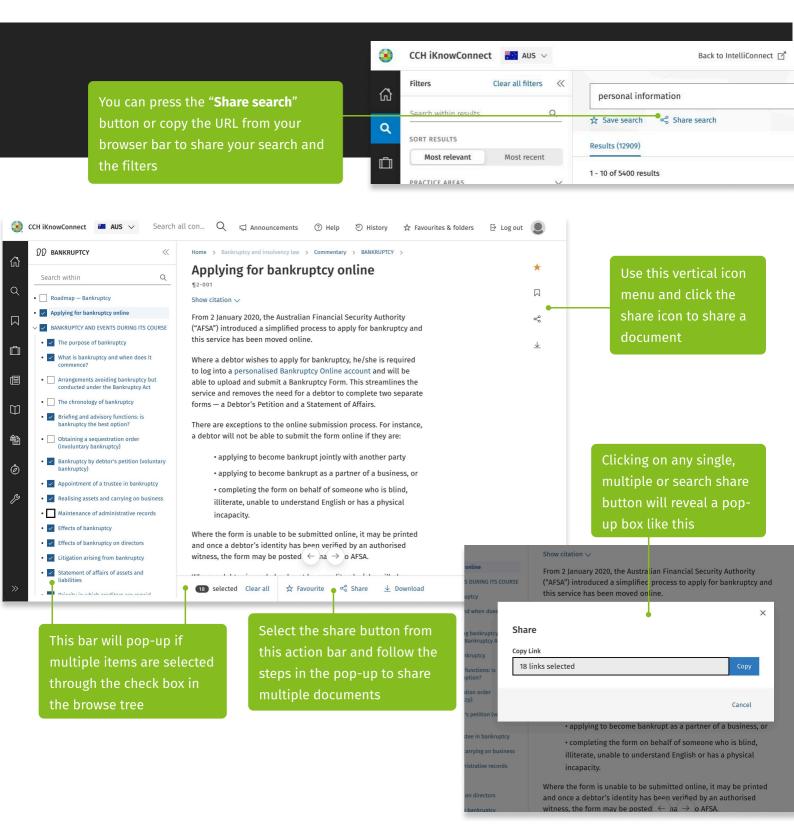

### Collecting your results

You can add a search query and its You can easily share a search query with others that maintains your filter filters to your Favourites and to any selections by using the share button 💶 CCH iKnowConnect 🛛 🔤 AUS 🗸 Announcements (?) Help ● History Favourites & folders ∋ Log o Filters Clear all filters 🛛 🛠 \$ How is a trust taxed Search within results Q ☆ Save search ≪ Share search Q SORT RESULTS Results (3513) Most recent Most relevant  $\Box$ ARCHIVE OPTIONS • All results (including archives) Ē Editorially Curated Answer (i) O Exclude archives 1 How is a trust taxed?  $\bigcirc$  Only show archives 旧 A trust is not a separate taxable entity (despite a trustee being required to file a tax return). Generally, any beneficiaries entitle income pay tax on that income although the trustee may be liable for tax in certain circumstances. This may include income to PRACTICE AREAS  $\wedge$ presently entitled, or to which a beneficiary is presently entitled but cannot immediately receive due to some legal incapacity.  $\square$ All (3513) year it is derived by the trust. Accounting (22) ADDITIONAL INFORMATION 龠 Audit (16)Trust not separate taxable entity Bankruptcy and insolvency law (99) **Division 6 of ITAA 1936** Company law (155) Ô Competition and consumer law (59) Checklist: How to complete a trust income tax return Compliance and business law (13) ß Consumer credit law (12) Contract law (12) Customs duty (2) People Also Ask Duties (78) Who controls a family trust?

or Download multiple search results. A pop-up bar at the bottom will let you choose what you want to do with your selection

When you Download, you can:

start on a new page)

 opt to merge your selection into one document (each result will

Use the check boxes to Favourite, Share