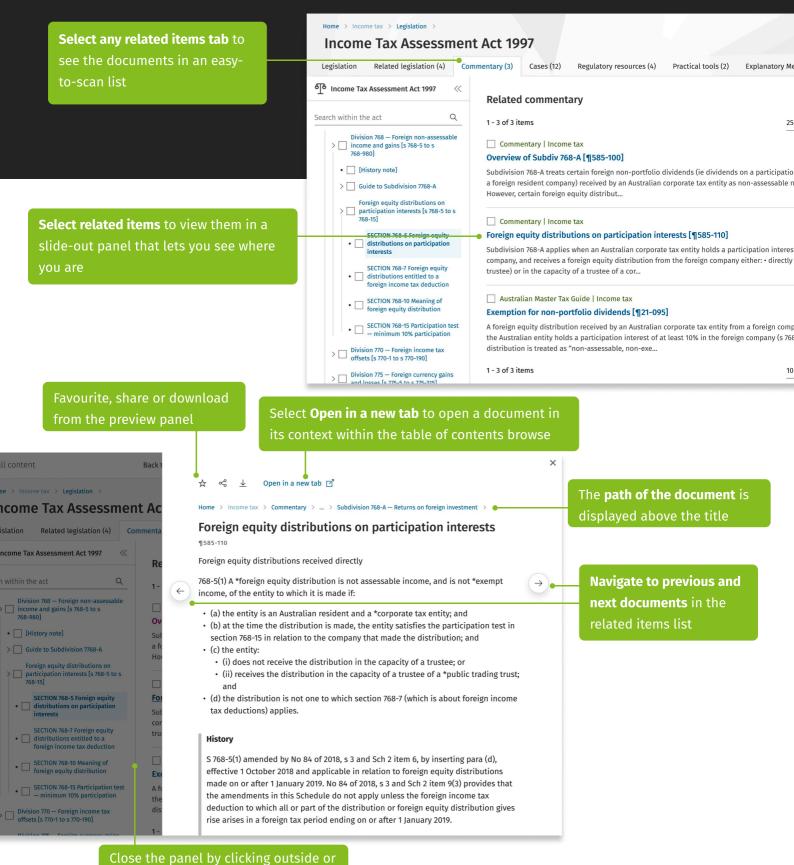

### The browse experience

If you're not searching, you can browse content. Here's how:

You can select any practice area, **to browse content within that practice area**. Refer to the title to practice area mapping, if you want to know which content sets are included in which practice areas

All content browse pages display in 2 columns to help you narrow down the topic you are looking for. **Hover over or select an item in the first column to reveal underlying sub-items** in the second column

n and navigate to a with a browse tree ments in that layout takes to you re you need to be in e without endless

| Use the <b>search within</b> |
|------------------------------|
| functionality to find        |
| something specific within    |
| this chapter                 |

This icon indic type of a parti your view, with displaying this

Select docu on the chec Favourite. S

> All do a cha displ brow

Collapse the browse tree by selecting this icon to focus on **Document actions**: Favourite,

| this ch                                                                 | reading the document The document view                                                                                                                                                                                                                                                                                                                                                                                                                                                                                                                                                                                                                                                                                                                                                                                                                                                                                                                                                                                                                                                                                                               |            |
|-------------------------------------------------------------------------|------------------------------------------------------------------------------------------------------------------------------------------------------------------------------------------------------------------------------------------------------------------------------------------------------------------------------------------------------------------------------------------------------------------------------------------------------------------------------------------------------------------------------------------------------------------------------------------------------------------------------------------------------------------------------------------------------------------------------------------------------------------------------------------------------------------------------------------------------------------------------------------------------------------------------------------------------------------------------------------------------------------------------------------------------------------------------------------------------------------------------------------------------|------------|
| <mark>cates the content</mark><br>icular chapter in<br>h all commentary | 🌏 CCH iKnowConnect 🖬 AUS 🗸 Search all Content Q 🖾 Announcements @ Help © History ☆ Favourites & folders 🗈 Log out: Usernam                                                                                                                                                                                                                                                                                                                                                                                                                                                                                                                                                                                                                                                                                                                                                                                                                                                                                                                                                                                                                           |            |
| s icon                                                                  | OD BANKRUPTCY     Where a debtor wishes to apply for bankruptcy, he/she is required to log into a personalised Bankruptcy Online account and will be able to upload and submit a Bankruptcy Form. This streamlines the service and removes the need for a debtor to complete two separate forms – a Debtor's Petition and a Statement of Affairs.     There are exceptions to the online submission process. For instance, a debtor will not be able to submit the form online if they are:                                                                                                                                                                                                                                                                                                                                                                                                                                                                                                                                                                                                                                                          |            |
| uments by clicking<br>ck boxes to<br>Share or Download                  | <ul> <li>Applying for bankruptcy online</li> <li>Applying for bankruptcy</li> <li>Applying to become bankrupt as a partner of a business, or</li> <li>Applying to become bankrupt as a partner of a business, or</li> <li>Completing the form on behalf of someone who is blind, illiterate, unable to understand English or has a physical incapacity.</li> </ul>                                                                                                                                                                                                                                                                                                                                                                                                                                                                                                                                                                                                                   | 2          |
| e go                                                                    | <ul> <li>Where the form is unable to be submitted online, it may be printed and once a debtor's identity has been verified by an authorised witness, the form may be posted or emailed to AFSA.</li> <li>Where a debtor is made bankrupt by a creditor, he/she will also need to complete a Bankrupt y Form using the online portal.</li> </ul>                                                                                                                                                                                                                                                                                                                                                                                                                                                                                                                                                                                                                                                                                                                                                                                                      |            |
| ocuments within<br>apter will be                                        | EVALUATE STATUSET OF ASSETS AND UNABILITIS     SATURATE OF ASSETS AND     SATURATE OF ASSETS |            |
| layed as table of<br>ents in the                                        | THE TRUSTEE     Prescribed information.     Outsources or BANKRUPTCY FOR THE     BANKRUPTCY FOR THE     Automation on AFSA's online services can also be found at www.afsa.gov.au/online-services.     Instruction on AFSA's online services can also be found at www.afsa.gov.au/online-services.     Last reviewed on 21 MARCH 2021     Last reviewed on 21 MARCH 2021                                                                                                                                                                                                                                                                                                                                                                                                                                                                                                                                                                                                                                                                                                                                                                             |            |
| vse tree                                                                |                                                                                                                                                                                                                                                                                                                                                                                                                                                                                                                                                                                                                                                                                                                                                                                                                                                                                                                                                                                                                                                                                                                                                      | $\uparrow$ |

The last reviewed date will tell you when the editor has

Navigate quickly to previous and next documents in the browse tree by using these floating buttons. Or navigate **back to top** by using the button in the bottom right hand corner