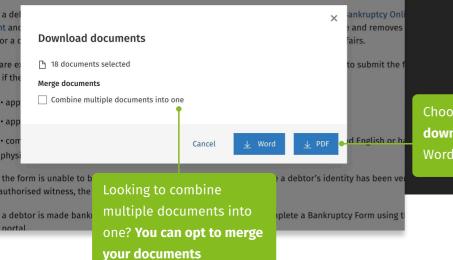

or Download multiple search results. A pop-up bar at the bottom will let you choose what you want to do with your selection

When you Download, you can:

start on a new page)

 opt to merge your selection into one document (each result will

print the downloaded documents

|   | When is a family trust appropriate in an estate plan?                                                                                                                                                                                                                                                   |               |              |                 |
|---|---------------------------------------------------------------------------------------------------------------------------------------------------------------------------------------------------------------------------------------------------------------------------------------------------------|---------------|--------------|-----------------|
|   | How are complying superannuation funds taxed?                                                                                                                                                                                                                                                           |               |              |                 |
|   | 1 - 25 of 3513 results                                                                                                                                                                                                                                                                                  | 25 ~          | $\leftarrow$ | 1               |
| 4 | 🛛 🗹 Commentary   Income tax                                                                                                                                                                                                                                                                             |               |              |                 |
|   | How does Div 83A apply if employee share scheme interests are held through a trust? [¶131-130]                                                                                                                                                                                                          |               |              |                 |
|   | The principle underlying s 83A-320 <b>is</b> that <b>a</b> taxpayer who holds <b>a</b> beneficial interest in shares or rights through <b>a trust</b> , the shares or rights <b>A</b> "dividend equivalent payment" <b>is a</b> cash payment paid by <b>a</b> trustee of <b>a trust</b> to an employee. | which has spe | cific char   | acteristio      |
|   | Commentary   Employment law                                                                                                                                                                                                                                                                             |               |              |                 |
|   | How does the trust deed govern the conduct of a superannuation plan? [¶46-120]                                                                                                                                                                                                                          |               |              |                 |
|   | <b>A</b> superannuation fund <b>is</b> generally required to have <b>a trust</b> deed which deals with all matters relevant to the constituti<br>Act cannot be <b>a</b> complying superannuation fund and would, as <b>a</b> result, be <b>taxed</b> at 45% rather than 15%.                            | on and operat | tion of the  | e plan <b>f</b> |
|   | Checklist   Income tax                                                                                                                                                                                                                                                                                  |               |              |                 |
|   | Checklist: How to complete a trust income tax return [¶1300-050]                                                                                                                                                                                                                                        |               |              |                 |
|   | Where the <b>trust is</b> making <b>a</b> claim for <b>a</b> special tax deduction, these are required to be entered in Item 16-18 rather tha entity, ensure the full payment (or <b>a</b> written statement) was made before 31 August after year end. If not, the trustee will                        |               |              |                 |
|   | Checklist Estate planning and trust law                                                                                                                                                                                                                                                                 |               |              |                 |
|   |                                                                                                                                                                                                                                                                                                         |               |              |                 |

Use the check boxes to Favourite, Share