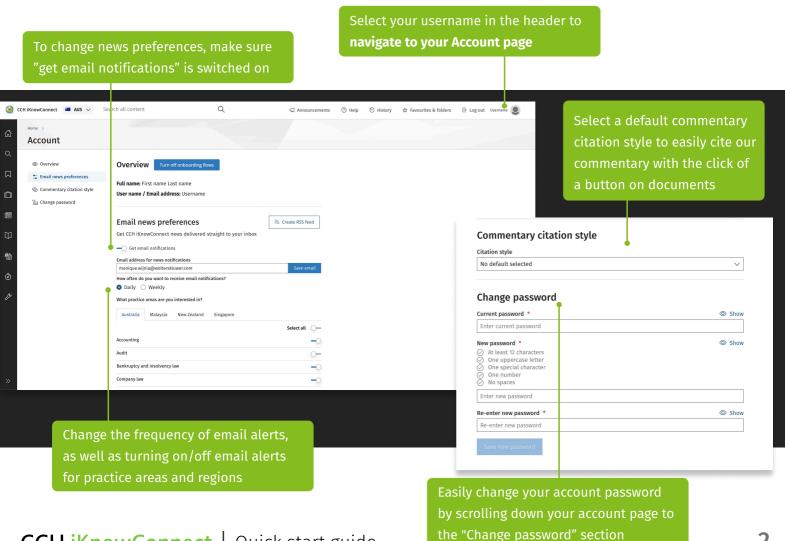

### Your account and preferences

| Log in                     |                      |
|----------------------------|----------------------|
| Username                   |                      |
| e.g. your.name@company.com |                      |
| Password                   | © Show               |
| Enter your password        |                      |
| Keep me logged in          | I forgot my password |
| Log in                     |                      |

### Logging in

To save your login details and make it easier to access your account in the future, follow these steps:

1. Go to <u>www.iknowconnect.cch.com</u>. You may also want to bookmark the website as a favourite in your web browser for quick access in the future.

2. Enter your login credentials to access your account.

3. Select the "Keep me logged in" option