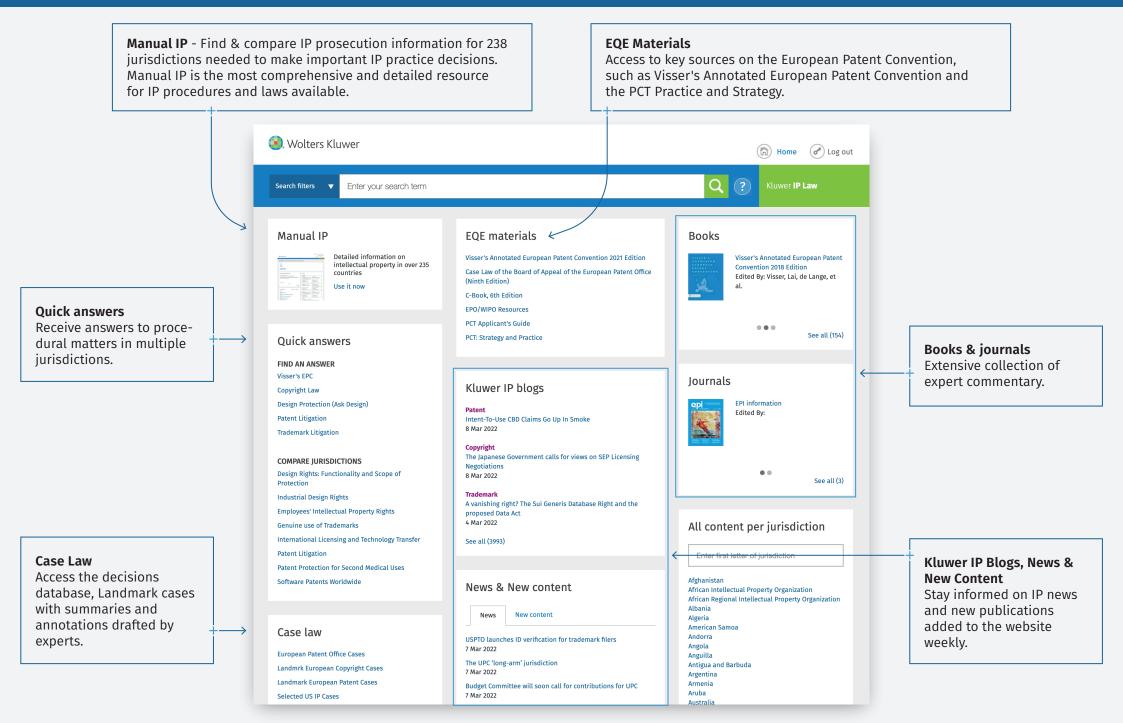

KLUWER IP LAW Quick start card

MANUAL IP Quick start card

Start your search within Manual IP by selecting a Preselected topics for IP phases, Topics and Jurisdiction.