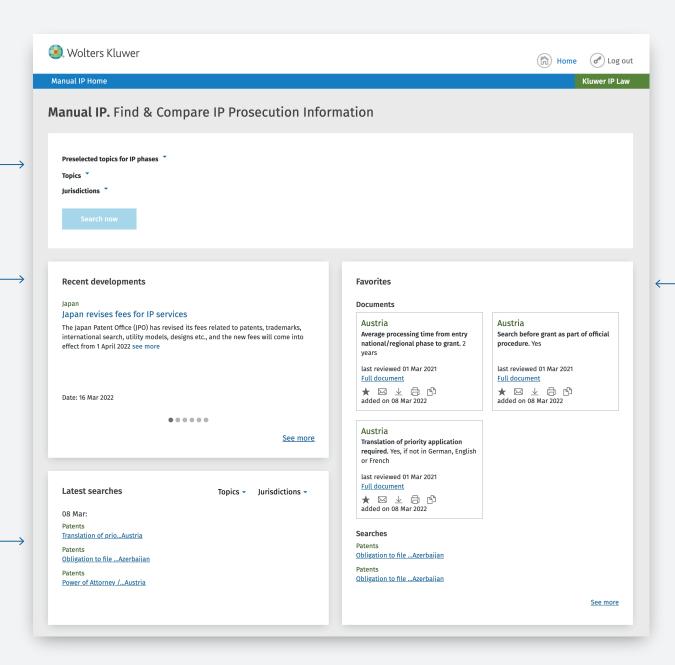

KLUWER IP LAW Quick start card

MANUAL IP Quick start card

Start your search within Manual IP by selecting a Preselected topics for IP phases, Topics and Jurisdiction.

## **Recent Developments**

Reduce time and effort to remain informed through the collected latest news items.

## **Latest Searches**

Recent searches can be accessed directly without having to perform a new search.

## **Favorites**

Documents and searches acquired by previous research and marked as your favorite are placed on the Manual IP homepage.

Ease of use by instant access to answers and links to the full document for more context.