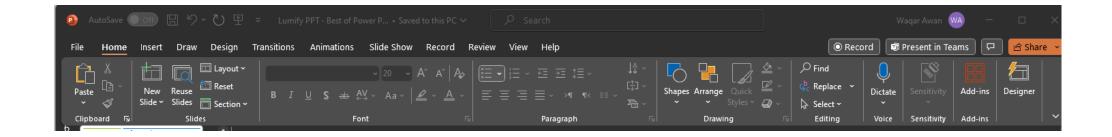

ustomization options to create professional-looking slides."





#### Process of Creating PowerPoint Slides

| Working   | Working with Slides – Inserting, Layout, Sections, Duplicating, Hiding |  |  |
|-----------|------------------------------------------------------------------------|--|--|
| Selecting | Selecting a PowerPoint Design Theme                                    |  |  |
| Adding    | Adding text to slides and inserting a table                            |  |  |
| Working   | Working with Images – Inserting from file or online, formatting images |  |  |
| Adding    | Adding Slide Transitions                                               |  |  |
| Animating | Animating slide content                                                |  |  |

### PowerPoint User Interface (Demo)



# PowerPoint Working with Slides (Demo)



## PowerPoint Selecting the Theme (Demo)



## Adding Slides and Inserting a table (Demo)





| Month | Target | Actual | Percentage |
|-------|--------|--------|------------|
| Jan   |        |        |            |
| Feb   |        |        |            |
| Mar   |        |        |            |
|       |        |        |            |

## Adding Slides Transitions (Demo)



# Working with Images (Demo)







### Questions?





Susannah Gynther Moderator

Type your question and hit Send





# Upcoming Webinars



View all Webinars

- 6 February Cyber Security Update February 2024 (Threat Update/Stealer-log Threats/Non-Genuine Software/AI in 2024)
- 6 February SME Loans
- 7 February Aged Care Q&A Session Ask us your burning questions
- 7 Fe