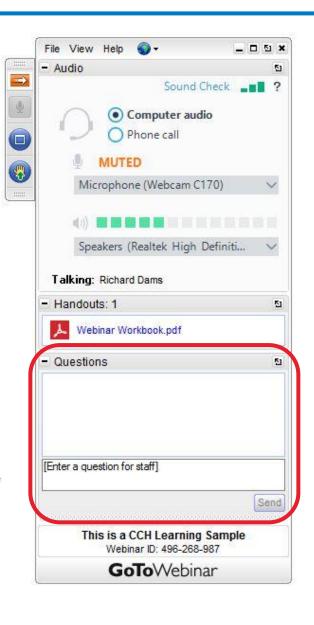

#### How to Participate Today

#### Questions?

Susannah Gynther Moderator

Type your question and hit Send