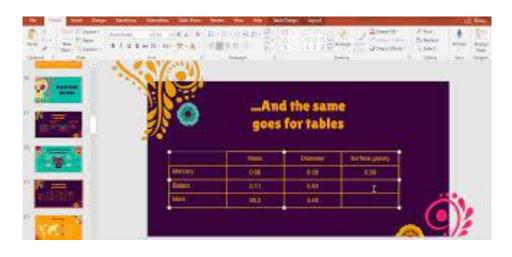

## Adding Slides and Inserting a table (Demo)

| Month | Target | Actual | Percentage |
|-------|--------|--------|------------|
| Jan   |        |        |            |
| Feb   |        |        |            |
| Mar   |        |        |            |
|       |        |        |            |