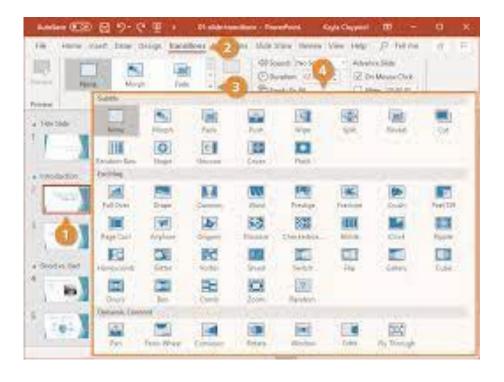

and inserting a table                            |  |  |
| Working   | Working with Images – Inserting from file or online, formatting images |  |  |
| Adding    | Adding Slide Transitions                                               |  |  |
| Animating | Animating slide content                                                |  |  |

### PowerPoint User Interface (Demo)



# PowerPoint Working with Slides (Demo)



## PowerPoint Selecting the Theme (Demo)



## Adding Slides and Inserting a table (Demo)





| Month | Target | Actual | Percentage |
|-------|--------|--------|------------|
| Jan   |        |        |            |
| Feb   |        |        |            |
| Mar   |        |        |            |
|       |        |        |            |

## Adding Slides Transitions (Demo)



# Working with Images (Demo)







### Questions?





Susannah Gynther Moderator

Type your question and hit Send





# Upcoming Webinars



View all Webinars

- 6 February Cyber Security Update February 2024 (Threat Update/Stealer-log Threats/Non-Genuine Software/AI in 2024)
- 6 February SME Loans
- 7 February Aged Care Q&A Session Ask us your burning questions
- 7 February FBT 2024 Salary Packaging Essentials for a New Year
- 8 February Improve Performance and Client Outcomes by Building High-trust Relationships
- 8 February Contractors v Employees Avoiding the Tax and Super Pitfalls



#### Questions?



You can type them in the "Questions" box now, Or contact me via:

- Waqar Awan
- Applications Trainer
- Lumify Work
- WaqarA@lumifygroup.com

### **Next Steps**

Please complete th