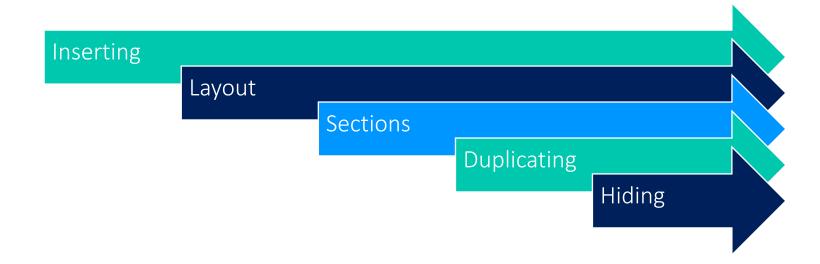

#### Process of Creating PowerPoint Slides

| Working   | Working with Slides – Inserting, Layout, Sections, Duplicating, Hiding |  |  |
|-----------|------------------------------------------------------------------------|--|--|
| Selecting | Selecting a PowerPoint Design Theme                                    |  |  |
| Adding    | Adding text to slides and inserting a table                            |  |  |
| Working   | Working with Images – Inserting from file or online, formatting images |  |  |
| Adding    | Adding Slide Transitions                                               |  |  |
| Animating | Animating slide content                                                |  |  |