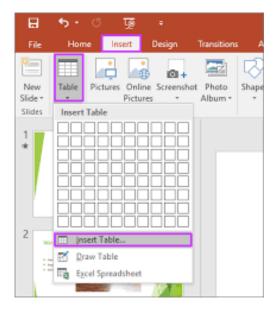

## Adding Slides and Inserting a table (Demo)

| Month | Target | Actual | Percentage |
|-------|--------|--------|------------|
| Jan   |        |        |            |
| Feb   |        |        |            |
| Mar   |        |        |            |
|       |        |        |            |