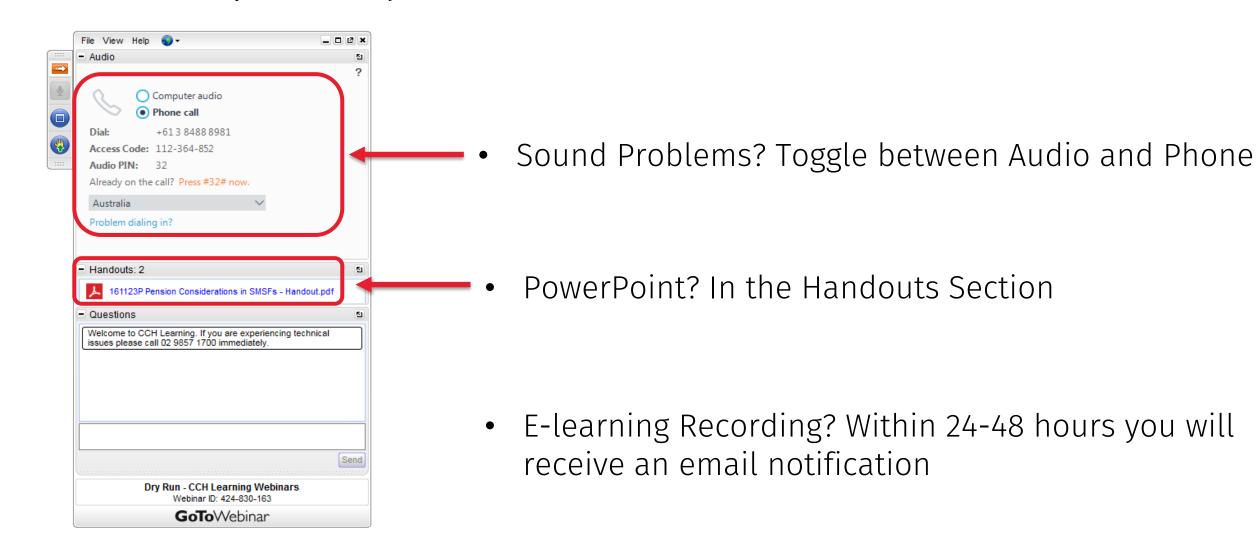

# The Best of PowerPoint

Waqar Awan

Thursday 1 February 2024







#### How to Participate Today





#### Questions?





Susannah Gynther Moderator

Type your question and hit Send







# GROW YOUR SKILLS, GROW YOUR KNOWLEDGE, GROW YOUR BUSINESS.

Subscribe to CCH Learning and gain **unlimited access** to all live webinars, E-Learnings and supporting documentation.

Plus, your CPD hours will be recorded automatically.

Find Out More!



#### Your Presenter



- Waqar Awan
- Applications Trainer
- Lumify Work

# Today's session will cover



#### **Topics Covered**

- Overview of PowerPoint and Its Features
- Process of Creating PowerPoint Slides
- Microsoft Power Point User Interface (Demo)
- Working with Slides (Demo)
- Selecting the PowerPoint Design (Demo)
- Adding Text to the Slides (Demo)
- Adding Table to the Slides (Demo)
- Working with the Images and Graphical Objects (Demo