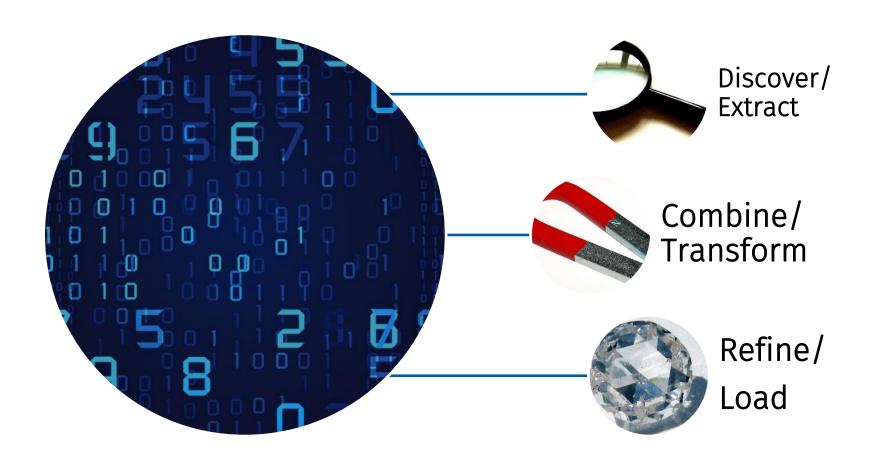

#### An Introduction to Get & Transform (aka Power Query)

• Self-service Business Intelligence made easy!

# Get & Transform (Power Query)