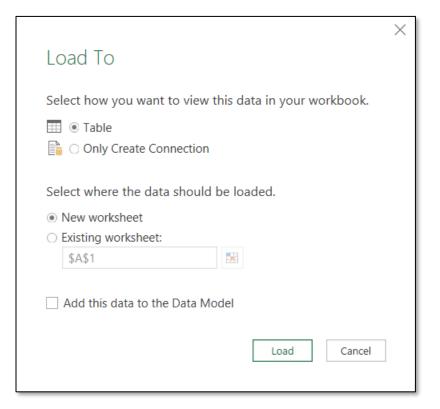

e-learning Recording

### Questions?





Susannah Gynther Moderator

Type your question and hit Send







## GROW YOUR SKILLS, GROW YOUR KNOWLEDGE, GROW YOUR BUSINESS.

Subscribe to CCH Learning and gain **unlimited access** to all live webinars, E-Learnings and supporting documentation.

Plus, your CPD hours will be recorded automatically.

au-cchlearning@wolterskluwer.com



#### Your Presenter



Ryan Racelis Certified Microsoft IT Trainer Lumify

### Today's session will cover



- How to get data from an Excel file, CSV, the web
- How to cleanse, scrub, shape that data
- How to load that data

#### An Introduction to Get & Transform (aka Power Query)

• Self-service Business Intelligence made easy!



# Get & Transform (Power Query)











### Differences - Close & Load











#### <Questions>

You can type them in the "Questions" box now Or contact me via:



- <Ryan Racelis>
- <Certified Microsoft IT Trainer>
- <Lumify>
- <https://www.lumifywork.com/en-nz>



### Questions?





Susannah Gynther Moderator

Type your question and hit Send





### Upcoming

Webinars



- 7 February Cyber Security Update February 2023
- 7 February Division 7A Essentials
- 8 February Succession Planning for SMSF's Who Controls the SMSF When You Can't
- 8 February Choosing a Business Structure
- 14 February Salary Packaging Opportunities, Ideas and Insights
- 15 February Family Law Financial Agreements Back to Basics

### Questions



Ryan Racelis Certified Microsoft IT Trainer Lumify

### Next steps

Please complete the Feedback Survey when the webinar ends

Within 24-48 hour