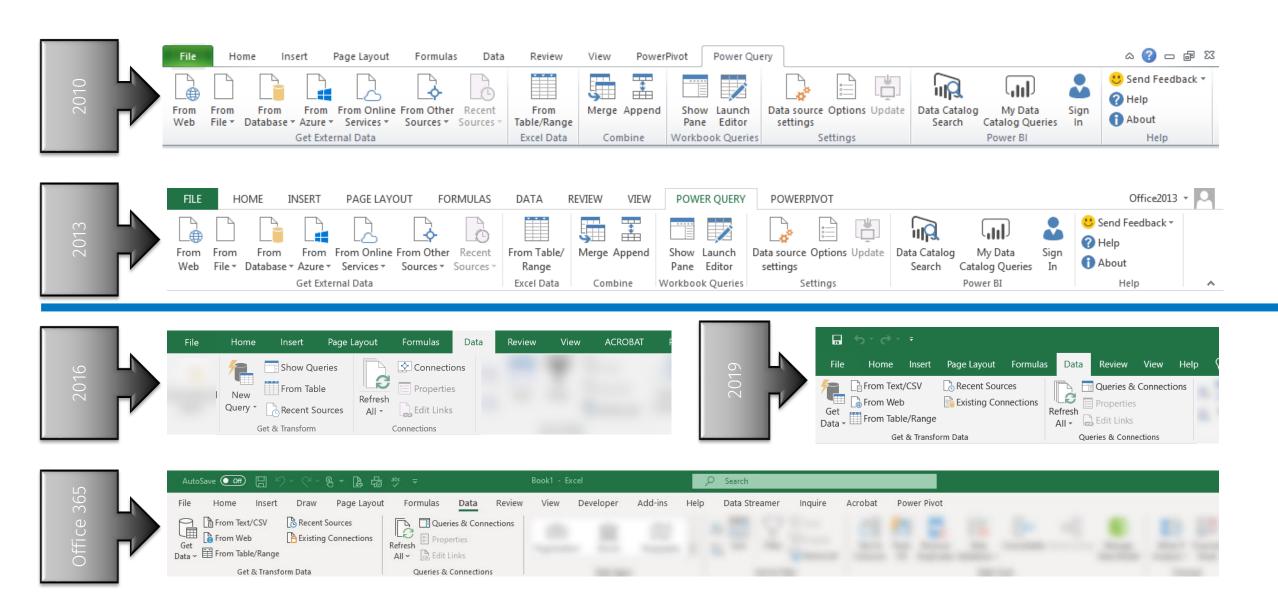

will receive an email notification of the e-learning Recording

### Questions?





Susannah Gynther Moderator

Type your question and hit Send







## GROW YOUR SKILLS, GROW YOUR KNOWLEDGE, GROW YOUR BUSINESS.

Subscribe to CCH Learning and gain **unlimited access** to all live webinars, E-Learnings and supporting documentation.

Plus, your CPD hours will be recorded automatically.

au-cchlearning@wolterskluwer.com



#### Your Presenter



Ryan Racelis Certified Microsoft IT Trainer Lumify

### Today's session will cover



- How to get data from an Excel file, CSV, the web
- How to cleanse, scrub, shape that data
- How to load that data

#### An Introduction to Get & Transform (aka Power Query)

• Self-service Business Intelligence made easy!



# Get & Transform (Power Query)











### Differences - Close & Load











#### <Questions>

You can type them in the "Questions" box now Or contact me via:



- <Ryan Racelis>
- <Certified Microsoft IT Trainer>
- <Lumify>
- <https://www.lumifywork.com/en-nz>



### Questions?





Susannah Gynther Moderator

Type your question and hit Send





### Upcoming

Webinars



- 7 February Cyber Security Update February 2023
- 7 February Division 7A Essentials
- 8 February Succession Planning for SMSF's Who Controls the SMSF When You Can't
- 8 February Choosing a Business Structure
- 14 February Salary Packaging Opportunities, Ideas and Insights
- 15 February Family Law Financial Agreements Back to Basics

### Questions



Ryan Racelis Certified Microsoft IT Trainer Lumify

### Next steps

Please complete the Feedback Surve