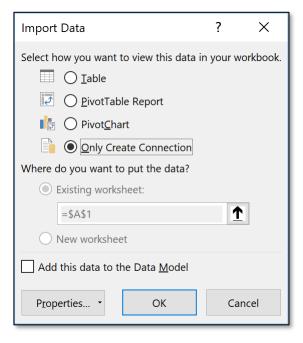

e e-learning Recording

### Questions?





Susannah Gynther Moderator

Type your question and hit Send







## GROW YOUR SKILLS, GROW YOUR KNOWLEDGE, GROW YOUR BUSINESS.

Subscribe to CCH Learning and gain **unlimited access** to all live webinars, E-Learnings and supporting documentation.

Plus, your CPD hours will be recorded automatically.

au-cchlearning@wolterskluwer.com



#### Your Presenter



Ryan Racelis Certified Microsoft IT Trainer Lumify

### Today's session will cover



- How to get data from an Excel file, CSV, the web
- How to cleanse, scrub, shape that data
- How to load that data

#### An Introduction to Get & Transform (aka Power Query)

• Self-service Business Intelligence made easy!



# Get & Transform (Power Query)











### Differences - Close & Load











#### <Questions>

You can type them in the "Questions" box now Or contact me via:



- <Ryan Racelis>
- <Certified Microsoft IT Trainer>
- <Lumify>
- <https://www.lumifywork.com/en-nz>



### Questions?





Susannah Gynther Moderator

Type your question and hit Send





### Upcoming

Webinars



- 7 February Cyber Security Update February 2023
- 7 February Division 7A Essentials
- 8 February Succession Planning for SMSF's Who Controls the SMSF When You Can't
- 8 February Choosing a Business Structure
- 14 February Salary Packaging Opportunities, Ideas and Insights
- 15 February Family Law Financial Agreements Back to Basics

### Questions



Ryan Racelis Certified Microsoft IT Trainer Lumify

### Next steps

Please complete the Feedback Survey when the webinar ends

Within 24-48 ho