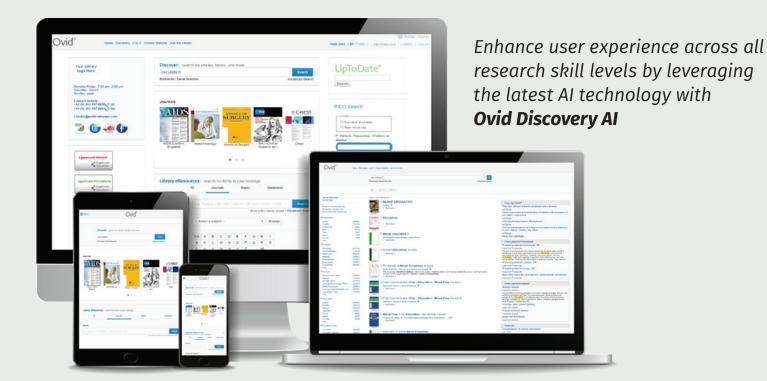

Ovid Discovery AI enhances the user experience across all research skill levels by leveraging the latest AI technology to improve the precision of search results.