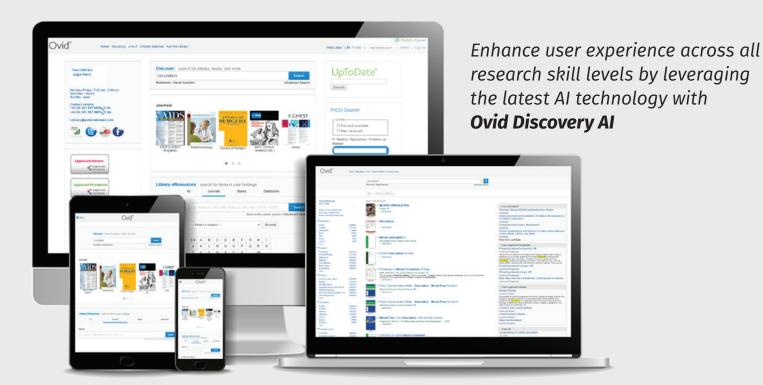

Ovid Discovery AI enhances the user experience across all research skill levels by leveraging the latest AI technology to improve the precision of search results.

Search smarter, not harder: The user experience is enhanced across all research skill levels, providing articles that genuinely "answer" natural language queries by capturing the essence of your search intent.