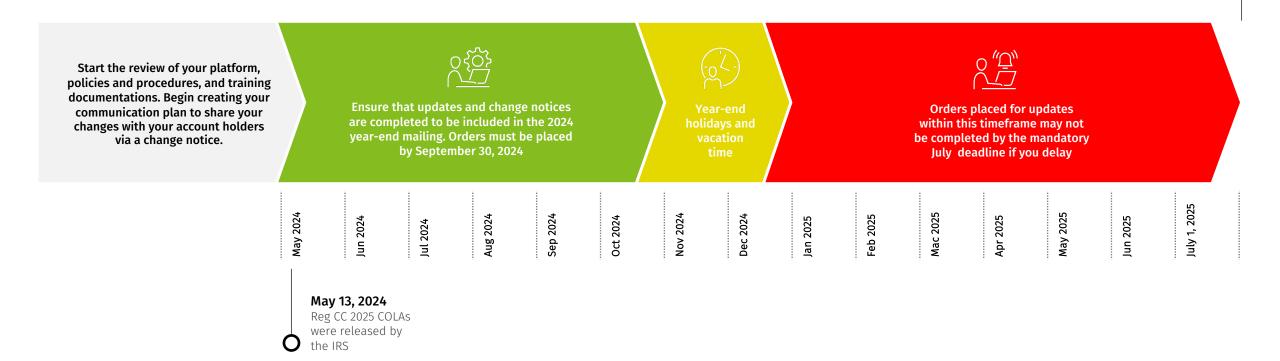

## Regulation CC Federal Funds availability timeline

- ♥ Updating content
- Creating change notices
- Reviewing policies and procedures
- ♥ Updating platform
- Updating training documentation

July 1, 2025

New limits required

use by date

| 2024             |      |      |         |           |         |                            |          | 2025    |          |       |                          |     |      |
|------------------|------|------|---------|-----------|---------|----------------------------|----------|---------|----------|-------|--------------------------|-----|------|
| May              | June | July | August  | September | October | November                   | December | January | February | March | April                    | May | June |
|                  |      |      |         |           |         |                            |          |         |          |       |                          |     |      |
| Early compliance |      |      | In time |           |         | Year-end holidays/Vacation |          | At risk |          |       | Turn time not guaranteed |     |      |