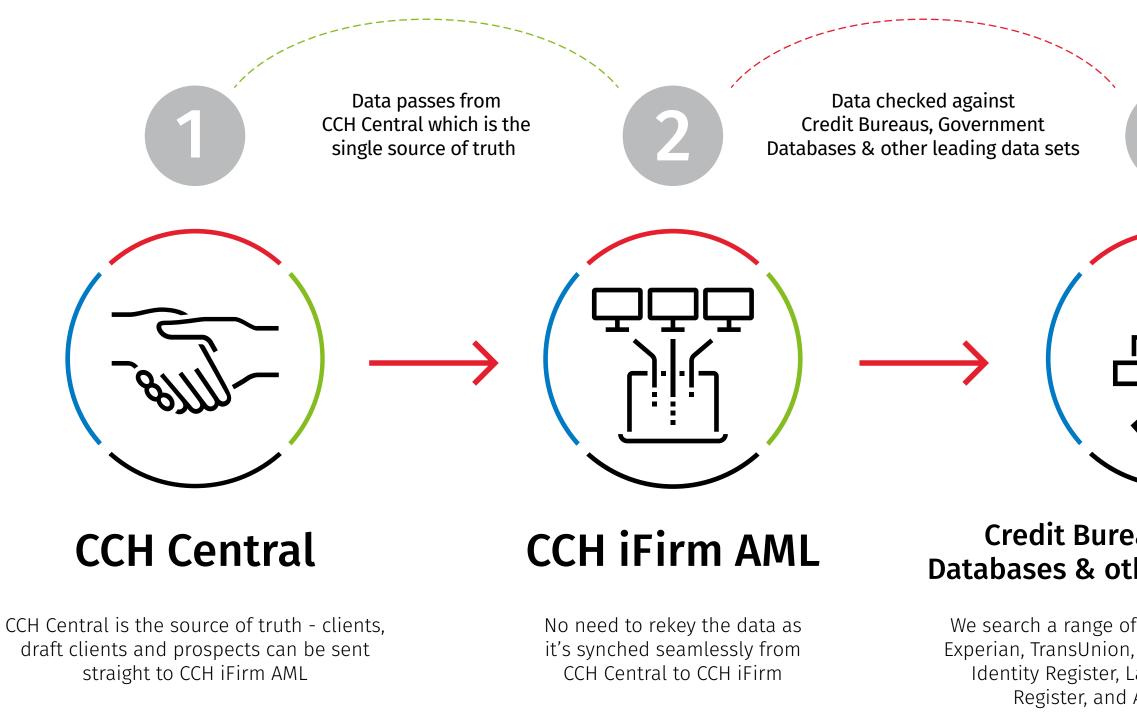

#### **Credit Bureaus, Government Databases & other Leading Data Sets**

accompanying PDF

We search a range of databases, including Equifax, Experian, TransUnion, the UK Electoral Roll, National Identity Register, Landline Database, Mortality Register, and Acuris Risk Intelligence

## **CCH iFirm AML**

PASS

PASS

PASS

As standard, we check to authenticate name, address and date of birth of your client, as well as PEPS, Sanctions, adverse media and mortality