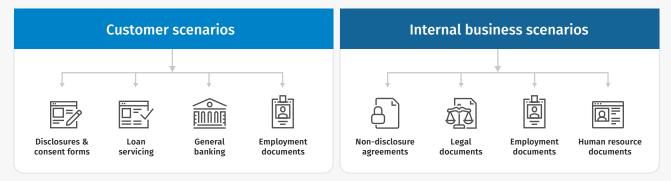

# SmartSign™ Plus seamlessly supports a range of customer-facing and internal business scenarios